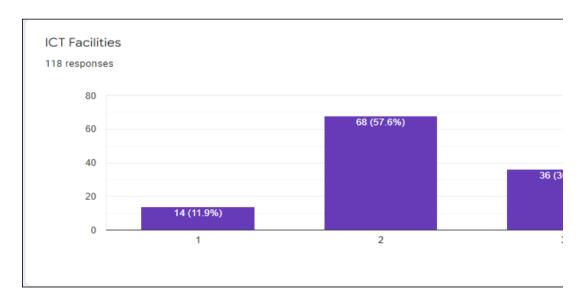

## 1.4.1 - Institution obtains feedback on the syllabus and its transaction at tl

- 1. Students
- 2. Teachers
- 3. Employers
- 4. Alumni

## 1.4.2 - Feedback process of the Institution may be classified as follows

**(** 

A. Feedback collected, analyzed and action taken and feedback available on website

 $\circ$ 

- ы. Feedback collected, analyzed and action has been taken
- =eedback collected and analyzed
- = edback collected





1 2 3

















































Your active participation?

118 responses

















Was the ICT used was effective in usual communication?

118 responses







The Speaker was able to explain the topic clearly.

118 responses

60

54 (45.8%)































Do you think that the messages to practice ethics and human values will help in professional career

118 responses



















Continuous learning approach and holistic development at ABBS has been helped me 118 responses





he institution from the following stakeholders



















Сору





















































□ Сору



















































ı∏ Conv