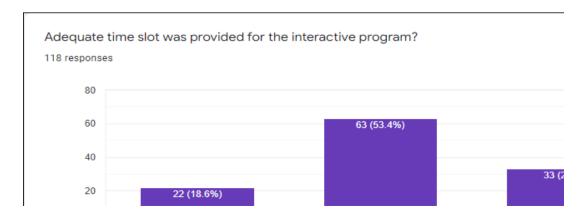

1 2 3

Your active participation?

118 responses

Was the ICT used was effective in usual communication?

118 responses

The Speaker was able to explain the topic clearly.

118 responses

60