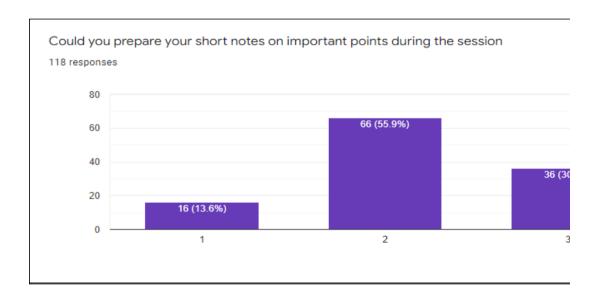

1 2 3

Your active participation?

118 responses

Was the ICT used was effective in usual communication?

118 responses

The Speaker was able to explain the topic clearly.

118 responses

60