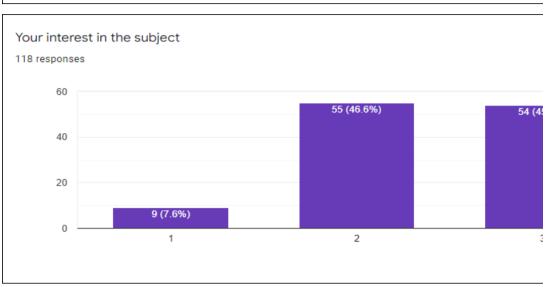

## 1.4.1 - Institution obtains feedback on the syllabus and its transaction at tl

- 1. Students
- 2. Teachers
- 3. Employers
- 4. Alumni

## 1.4.2 - Feedback process of the Institution may be classified as follows

**(** 

A. Feedback collected, analyzed and action taken and feedback available on website

 $\circ$ 

- ы. Feedback collected, analyzed and action has been taken
- =eedback collected and analyzed
- = edback collected





1 2 3

















































Your active participation?

118 responses

















Was the ICT used was effective in usual communication?

118 responses







The Speaker was able to explain the topic clearly.

118 responses

60

54 (45.8%)































Do you think that the messages to practice ethics and human values will help in professional career

118 responses



















Continuous learning approach and holistic development at ABBS has been helped me 118 responses





he institution from the following stakeholders



















Сору





















































□ Сору



















































ı∏ Conv