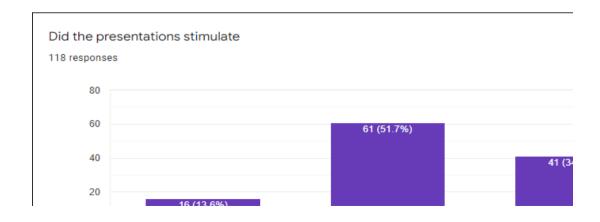

## 1.4.1 - Institution obtains feedback on the syllabus and its transaction at tl

- 1. Students
- 2. Teachers
- 3. Employers
- 4. Alumni

## 1.4.2 - Feedback process of the Institution may be classified as follows

**(** 

A. Feedback collected, analyzed and action taken and feedback available on website

 $\circ$ 

- ы. Feedback collected, analyzed and action has been taken
- =eedback collected and analyzed
- = edback collected





1 2 3

















































Your active participation?

118 responses

















Was the ICT used was effective in usual communication?

118 responses







The Speaker was able to explain the topic clearly.

118 responses

60

54 (45.8%)































Do you think that the messages to practice ethics and human values will help in professional career

118 responses



















Continuous learning approach and holistic development at ABBS has been helped me 118 responses





he institution from the following stakeholders



















Сору





















































□ Сору



















































ı∏ Conv