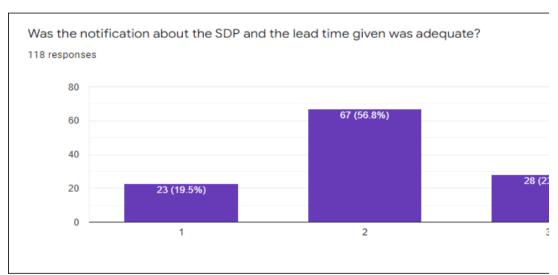

## 1.4.1 - Institution obtains feedback on the syllabus and its transaction at tl

- 1. Students
- 2. Teachers
- 3. Employers
- 4. Alumni

## 1.4.2 - Feedback process of the Institution may be classified as follows

**(** 

A. Feedback collected, analyzed and action taken and feedback available on website

 $\circ$ 

- ы. Feedback collected, analyzed and action has been taken
- =eedback collected and analyzed
- = edback collected





1 2 3

















































Your active participation?

118 responses

















Was the ICT used was effective in usual communication?

118 responses







The Speaker was able to explain the topic clearly.

118 responses

60

54 (45.8%)































Do you think that the messages to practice ethics and human values will help in professional career

118 responses



















Continuous learning approach and holistic development at ABBS has been helped me 118 responses





he institution from the following stakeholders



















Сору





















































□ Сору



















































ı∏ Conv