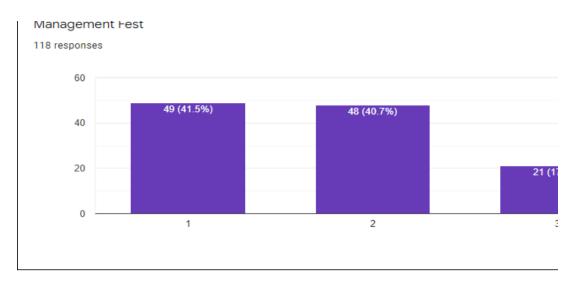

## 1.4.1 - Institution obtains feedback on the syllabus and its transaction at tl

- 1. Students
- 2. Teachers
- 3. Employers
- 4. Alumni

## 1.4.2 - Feedback process of the Institution may be classified as follows

**(** 

A. Feedback collected, analyzed and action taken and feedback available on website

 $\circ$ 

- ы. Feedback collected, analyzed and action has been taken
- =eedback collected and analyzed
- = edback collected





1 2 3

















































Your active participation?

118 responses

















Was the ICT used was effective in usual communication?

118 responses







The Speaker was able to explain the topic clearly.

118 responses

60

54 (45.8%)































Do you think that the messages to practice ethics and human values will help in professional career

118 responses



















Continuous learning approach and holistic development at ABBS has been helped me 118 responses





he institution from the following stakeholders



















Сору





















































□ Сору



















































ı∏ Conv