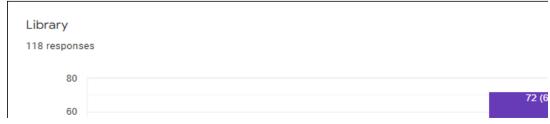

## 1.4.1 - Institution obtains feedback on the syllabus and its transaction at tl

- 1. Students
- 2. Teachers
- 3. Employers
- 4. Alumni

## 1.4.2 - Feedback process of the Institution may be classified as follows

**(** 

A. Feedback collected, analyzed and action taken and feedback available on website

 $\circ$ 

- ы. Feedback collected, analyzed and action has been taken
- =eedback collected and analyzed
- = edback collected





1 2 3

















































Your active participation?

118 responses

















Was the ICT used was effective in usual communication?

118 responses







The Speaker was able to explain the topic clearly.

118 responses

60

54 (45.8%)































Do you think that the messages to practice ethics and human values will help in professional career

118 responses



















Continuous learning approach and holistic development at ABBS has been helped me 118 responses





he institution from the following stakeholders



















Сору





















































□ Сору



















































ı∏ Conv