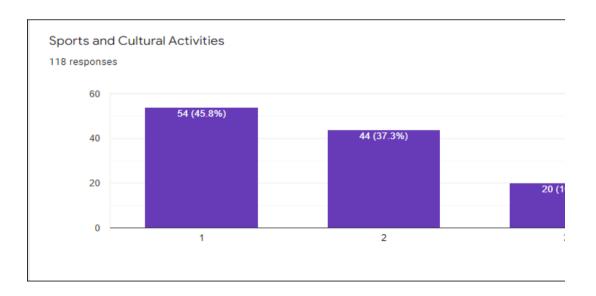

## 1.4.1 - Institution obtains feedback on the syllabus and its transaction at tl

- 1. Students
- 2. Teachers
- 3. Employers
- 4. Alumni

## 1.4.2 - Feedback process of the Institution may be classified as follows

**(** 

A. Feedback collected, analyzed and action taken and feedback available on website

 $\circ$ 

- ы. Feedback collected, analyzed and action has been taken
- =eedback collected and analyzed
- = edback collected





1 2 3

















































Your active participation?

118 responses

















Was the ICT used was effective in usual communication?

118 responses







The Speaker was able to explain the topic clearly.

118 responses

60

54 (45.8%)































Do you think that the messages to practice ethics and human values will help in professional career

118 responses



















Continuous learning approach and holistic development at ABBS has been helped me 118 responses





he institution from the following stakeholders



















Сору





















































□ Сору



















































ı∏ Conv