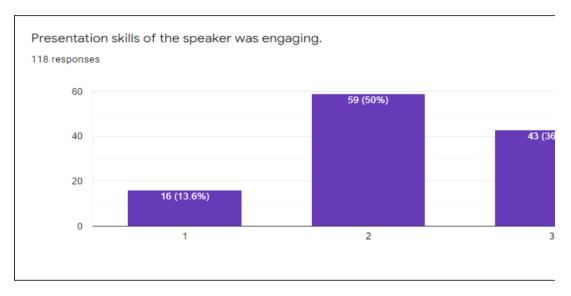

1 2 3

Your active participation?

118 responses

Was the ICT used was effective in usual communication?

118 responses

The Speaker was able to explain the topic clearly.

118 responses

60