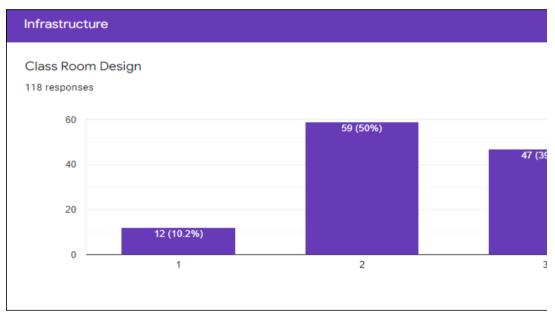

## 1.4.1 - Institution obtains feedback on the syllabus and its transaction at tl

- 1. Students
- 2. Teachers
- 3. Employers
- 4. Alumni

## 1.4.2 - Feedback process of the Institution may be classified as follows

**(** 

A. Feedback collected, analyzed and action taken and feedback available on website

 $\circ$ 

- ы. Feedback collected, analyzed and action has been taken
- =eedback collected and analyzed
- = edback collected





1 2 3

















































Your active participation?

118 responses

















Was the ICT used was effective in usual communication?

118 responses







The Speaker was able to explain the topic clearly.

118 responses

60

54 (45.8%)































Do you think that the messages to practice ethics and human values will help in professional career

118 responses



















Continuous learning approach and holistic development at ABBS has been helped me 118 responses





he institution from the following stakeholders



















Сору





















































□ Сору



















































ı∏ Conv