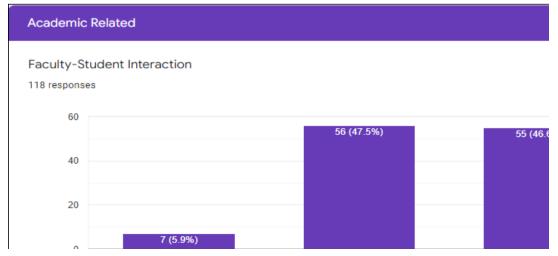

1 2 3

Your active participation?

118 responses

Was the ICT used was effective in usual communication?

118 responses

The Speaker was able to explain the topic clearly.

118 responses

60