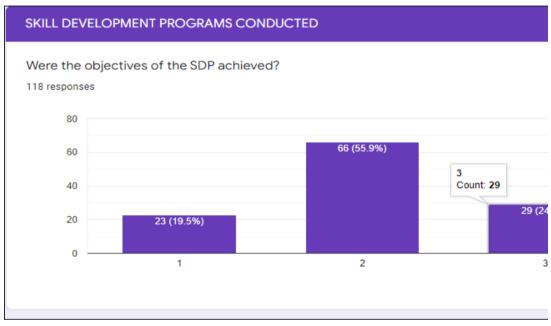

## 1.4.1 - Institution obtains feedback on the syllabus and its transaction at tl

- 1. Students
- 2. Teachers
- 3. Employers
- 4. Alumni

## 1.4.2 - Feedback process of the Institution may be classified as follows

**(** 

A. Feedback collected, analyzed and action taken and feedback available on website

 $\circ$ 

- ы. Feedback collected, analyzed and action has been taken
- =eedback collected and analyzed
- = edback collected





1 2 3

















































Your active participation?

118 responses

















Was the ICT used was effective in usual communication?

118 responses







The Speaker was able to explain the topic clearly.

118 responses

60

54 (45.8%)































Do you think that the messages to practice ethics and human values will help in professional career

118 responses



















Continuous learning approach and holistic development at ABBS has been helped me 118 responses





he institution from the following stakeholders



















Сору





















































□ Сору



















































ı∏ Conv