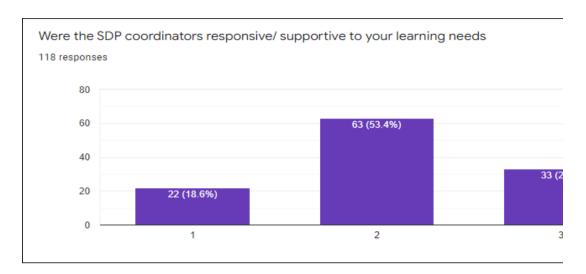

## 1.4.1 - Institution obtains feedback on the syllabus and its transaction at tl

- 1. Students
- 2. Teachers
- 3. Employers
- 4. Alumni

## 1.4.2 - Feedback process of the Institution may be classified as follows

**(** 

A. Feedback collected, analyzed and action taken and feedback available on website

 $\circ$ 

- ы. Feedback collected, analyzed and action has been taken
- =eedback collected and analyzed
- = edback collected





1 2 3

















































Your active participation?

118 responses

















Was the ICT used was effective in usual communication?

118 responses







The Speaker was able to explain the topic clearly.

118 responses

60

54 (45.8%)































Do you think that the messages to practice ethics and human values will help in professional career

118 responses



















Continuous learning approach and holistic development at ABBS has been helped me 118 responses





he institution from the following stakeholders



















Сору





















































□ Сору



















































ı∏ Conv