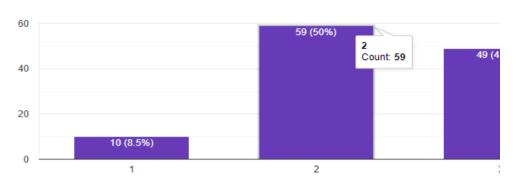

1 2 3

Your active participation?

118 responses

Was the ICT used was effective in usual communication?

118 responses

The Speaker was able to explain the topic clearly.

118 responses

60