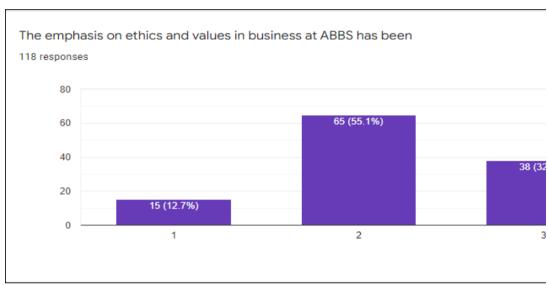

54 (45.8%)

Do you think that the messages to practice ethics and human values will help in professional career

118 responses

Continuous learning approach and holistic development at ABBS has been helped me 118 responses