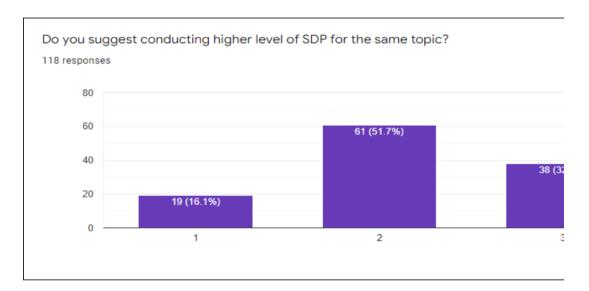

1 2 3

Your active participation?

118 responses

Was the ICT used was effective in usual communication?

118 responses

The Speaker was able to explain the topic clearly.

118 responses

60