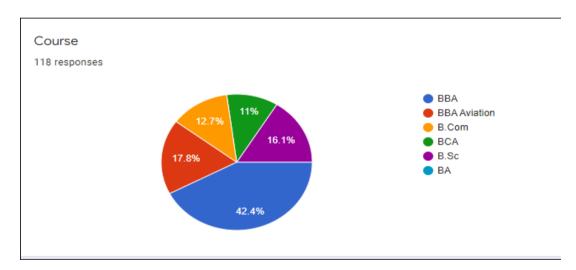

## 1.4.1 - Institution obtains feedback on the syllabus and its transaction at tl

- 1. Students
- 2. Teachers
- 3. Employers
- 4. Alumni