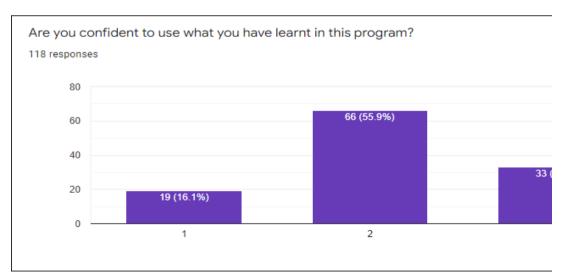

54 (45.8%)

Do you think that the messages to practice ethics and human values will help in professional career

118 responses

Continuous learning approach and holistic development at ABBS has been helped me 118 responses