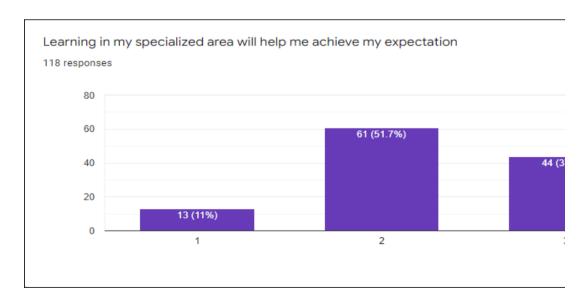

1 2 3

Your active participation?

118 responses

Was the ICT used was effective in usual communication?

118 responses

The Speaker was able to explain the topic clearly.

118 responses

60