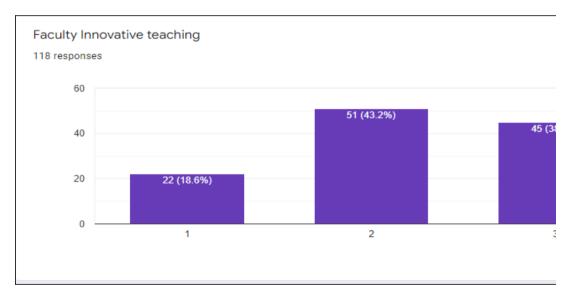

## 1.4.1 - Institution obtains feedback on the syllabus and its transaction at tl

- 1. Students
- 2. Teachers
- 3. Employers
- 4. Alumni

## 1.4.2 - Feedback process of the Institution may be classified as follows

**(** 

A. Feedback collected, analyzed and action taken and feedback available on website

 $\circ$ 

- ы. Feedback collected, analyzed and action has been taken
- =eedback collected and analyzed
- = edback collected





1 2 3

















































Your active participation?

118 responses

















Was the ICT used was effective in usual communication?

118 responses







The Speaker was able to explain the topic clearly.

118 responses

60

54 (45.8%)































Do you think that the messages to practice ethics and human values will help in professional career

118 responses



















Continuous learning approach and holistic development at ABBS has been helped me 118 responses





he institution from the following stakeholders



















Сору





















































□ Сору



















































ı∏ Conv