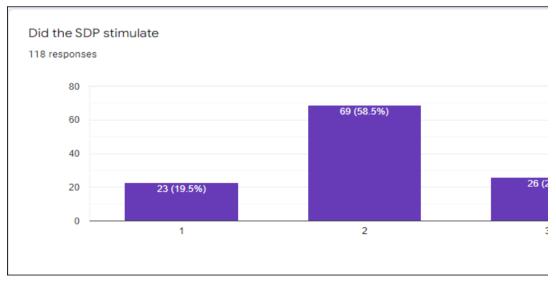

## 1.4.1 - Institution obtains feedback on the syllabus and its transaction at tl

- 1. Students
- 2. Teachers
- 3. Employers
- 4. Alumni

## 1.4.2 - Feedback process of the Institution may be classified as follows

**(** 

A. Feedback collected, analyzed and action taken and feedback available on website

 $\circ$ 

- ы. Feedback collected, analyzed and action has been taken
- =eedback collected and analyzed
- = edback collected





1 2 3

















































Your active participation?

118 responses

















Was the ICT used was effective in usual communication?

118 responses







The Speaker was able to explain the topic clearly.

118 responses

60

54 (45.8%)































Do you think that the messages to practice ethics and human values will help in professional career

118 responses



















Continuous learning approach and holistic development at ABBS has been helped me 118 responses





he institution from the following stakeholders



















Сору





















































□ Сору



















































ı∏ Conv