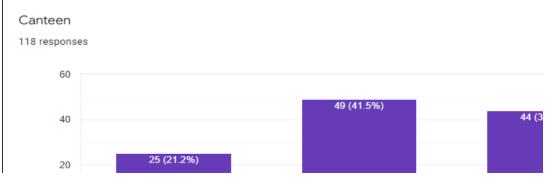

## 1.4.1 - Institution obtains feedback on the syllabus and its transaction at tl

- 1. Students
- 2. Teachers
- 3. Employers
- 4. Alumni

## 1.4.2 - Feedback process of the Institution may be classified as follows

**(** 

A. Feedback collected, analyzed and action taken and feedback available on website

 $\circ$ 

- ы. Feedback collected, analyzed and action has been taken
- =eedback collected and analyzed
- = edback collected





1 2 3

















































Your active participation?

118 responses

















Was the ICT used was effective in usual communication?

118 responses







The Speaker was able to explain the topic clearly.

118 responses

60

54 (45.8%)































Do you think that the messages to practice ethics and human values will help in professional career

118 responses



















Continuous learning approach and holistic development at ABBS has been helped me 118 responses





he institution from the following stakeholders



















Сору





















































□ Сору



















































ı∏ Conv