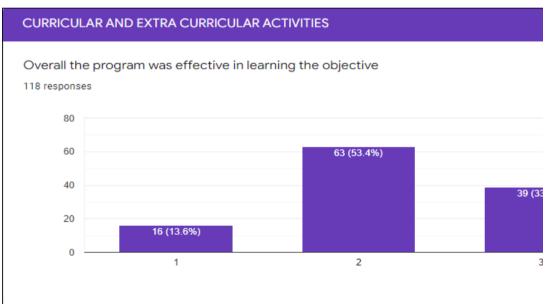

## 1.4.1 - Institution obtains feedback on the syllabus and its transaction at tl

- 1. Students
- 2. Teachers
- 3. Employers
- 4. Alumni

## 1.4.2 - Feedback process of the Institution may be classified as follows

**(** 

A. Feedback collected, analyzed and action taken and feedback available on website

 $\circ$ 

- ы. Feedback collected, analyzed and action has been taken
- =eedback collected and analyzed
- = edback collected





1 2 3

















































Your active participation?

118 responses

















Was the ICT used was effective in usual communication?

118 responses







The Speaker was able to explain the topic clearly.

118 responses

60

54 (45.8%)































Do you think that the messages to practice ethics and human values will help in professional career

118 responses



















Continuous learning approach and holistic development at ABBS has been helped me 118 responses





he institution from the following stakeholders



















Сору





















































□ Сору



















































ı∏ Conv