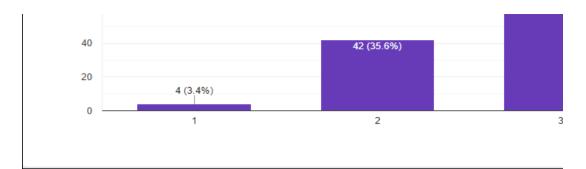

## 1.4.1 - Institution obtains feedback on the syllabus and its transaction at tl

- 1. Students
- 2. Teachers
- 3. Employers
- 4. Alumni

## 1.4.2 - Feedback process of the Institution may be classified as follows

**(** 

A. Feedback collected, analyzed and action taken and feedback available on website

 $\circ$ 

- ы. Feedback collected, analyzed and action has been taken
- =eedback collected and analyzed
- = edback collected





1 2 3

















































Your active participation?

118 responses

















Was the ICT used was effective in usual communication?

118 responses







The Speaker was able to explain the topic clearly.

118 responses

60

54 (45.8%)































Do you think that the messages to practice ethics and human values will help in professional career

118 responses



















Continuous learning approach and holistic development at ABBS has been helped me 118 responses





he institution from the following stakeholders



















Сору





















































□ Сору



















































ı∏ Conv