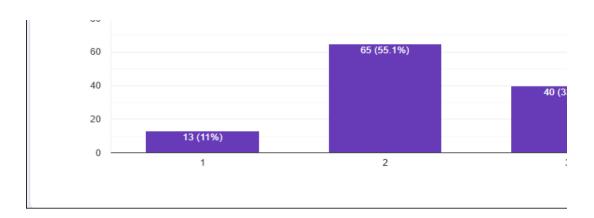

## 1.4.1 - Institution obtains feedback on the syllabus and its transaction at tl

- 1. Students
- 2. Teachers
- 3. Employers
- 4. Alumni

## 1.4.2 - Feedback process of the Institution may be classified as follows

**(** 

A. Feedback collected, analyzed and action taken and feedback available on website

 $\circ$ 

- ы. Feedback collected, analyzed and action has been taken
- =eedback collected and analyzed
- = edback collected





1 2 3

















































Your active participation?

118 responses

















Was the ICT used was effective in usual communication?

118 responses







The Speaker was able to explain the topic clearly.

118 responses

60

54 (45.8%)































Do you think that the messages to practice ethics and human values will help in professional career

118 responses



















Continuous learning approach and holistic development at ABBS has been helped me 118 responses





he institution from the following stakeholders



















Сору





















































□ Сору



















































ı∏ Conv