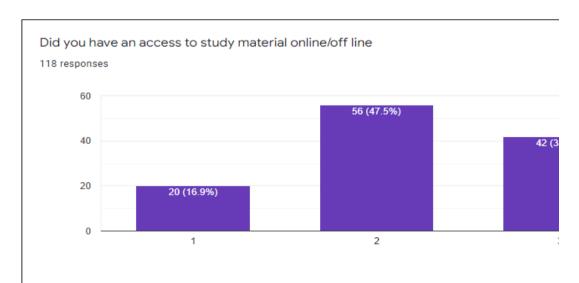

## 1.4.1 - Institution obtains feedback on the syllabus and its transaction at tl

- 1. Students
- 2. Teachers
- 3. Employers
- 4. Alumni

## 1.4.2 - Feedback process of the Institution may be classified as follows

**(** 

A. Feedback collected, analyzed and action taken and feedback available on website

 $\circ$ 

- ы. Feedback collected, analyzed and action has been taken
- =eedback collected and analyzed
- = edback collected





1 2 3

















































Your active participation?

118 responses

















Was the ICT used was effective in usual communication?

118 responses







The Speaker was able to explain the topic clearly.

118 responses

60

54 (45.8%)































Do you think that the messages to practice ethics and human values will help in professional career

118 responses



















Continuous learning approach and holistic development at ABBS has been helped me 118 responses





he institution from the following stakeholders



















Сору





















































□ Сору



















































ı∏ Conv