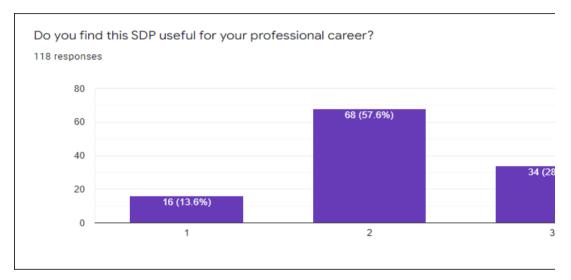

## 1.4.1 - Institution obtains feedback on the syllabus and its transaction at tl

- 1. Students
- 2. Teachers
- 3. Employers
- 4. Alumni

## 1.4.2 - Feedback process of the Institution may be classified as follows

**(** 

A. Feedback collected, analyzed and action taken and feedback available on website

 $\circ$ 

- ы. Feedback collected, analyzed and action has been taken
- =eedback collected and analyzed
- = edback collected





1 2 3

















































Your active participation?

118 responses

















Was the ICT used was effective in usual communication?

118 responses







The Speaker was able to explain the topic clearly.

118 responses

60

54 (45.8%)































Do you think that the messages to practice ethics and human values will help in professional career

118 responses



















Continuous learning approach and holistic development at ABBS has been helped me 118 responses





he institution from the following stakeholders



















Сору





















































□ Сору



















































ı∏ Conv