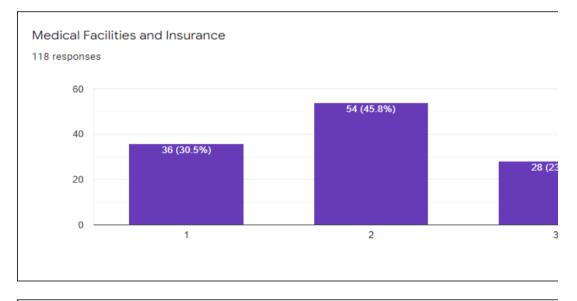

## 1.4.1 - Institution obtains feedback on the syllabus and its transaction at tl

- 1. Students
- 2. Teachers
- 3. Employers
- 4. Alumni

## 1.4.2 - Feedback process of the Institution may be classified as follows

**(** 

A. Feedback collected, analyzed and action taken and feedback available on website

 $\circ$ 

- ы. Feedback collected, analyzed and action has been taken
- =eedback collected and analyzed
- = edback collected





1 2 3

















































Your active participation?

118 responses

















Was the ICT used was effective in usual communication?

118 responses







The Speaker was able to explain the topic clearly.

118 responses

60

54 (45.8%)































Do you think that the messages to practice ethics and human values will help in professional career

118 responses



















Continuous learning approach and holistic development at ABBS has been helped me 118 responses





he institution from the following stakeholders



















Сору





















































□ Сору



















































ı∏ Conv