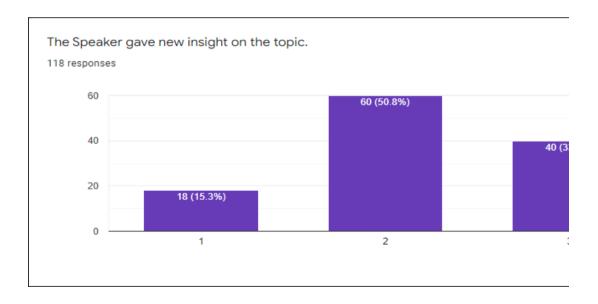

1 2 3

Your active participation?

118 responses

Was the ICT used was effective in usual communication?

118 responses

The Speaker was able to explain the topic clearly.

118 responses

60