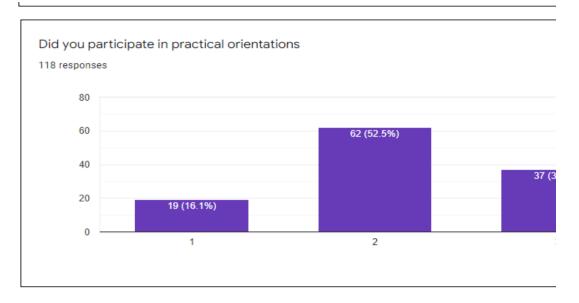

## 1.4.1 - Institution obtains feedback on the syllabus and its transaction at tl

- 1. Students
- 2. Teachers
- 3. Employers
- 4. Alumni

## 1.4.2 - Feedback process of the Institution may be classified as follows

**(** 

A. Feedback collected, analyzed and action taken and feedback available on website

 $\circ$ 

- ы. Feedback collected, analyzed and action has been taken
- =eedback collected and analyzed
- = edback collected





1 2 3

















































Your active participation?

118 responses

















Was the ICT used was effective in usual communication?

118 responses







The Speaker was able to explain the topic clearly.

118 responses

60

54 (45.8%)































Do you think that the messages to practice ethics and human values will help in professional career

118 responses



















Continuous learning approach and holistic development at ABBS has been helped me 118 responses





he institution from the following stakeholders



















Сору





















































□ Сору



















































ı∏ Conv