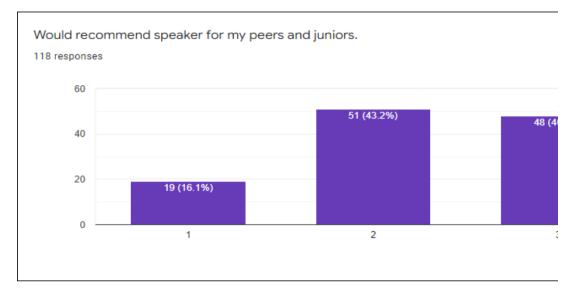

## 1.4.1 - Institution obtains feedback on the syllabus and its transaction at tl

- 1. Students
- 2. Teachers
- 3. Employers
- 4. Alumni

## 1.4.2 - Feedback process of the Institution may be classified as follows

**(** 

A. Feedback collected, analyzed and action taken and feedback available on website

 $\circ$ 

- ы. Feedback collected, analyzed and action has been taken
- =eedback collected and analyzed
- = edback collected





1 2 3

















































Your active participation?

118 responses

















Was the ICT used was effective in usual communication?

118 responses







The Speaker was able to explain the topic clearly.

118 responses

60

54 (45.8%)































Do you think that the messages to practice ethics and human values will help in professional career

118 responses



















Continuous learning approach and holistic development at ABBS has been helped me 118 responses





he institution from the following stakeholders



















Сору





















































□ Сору



















































ı∏ Conv