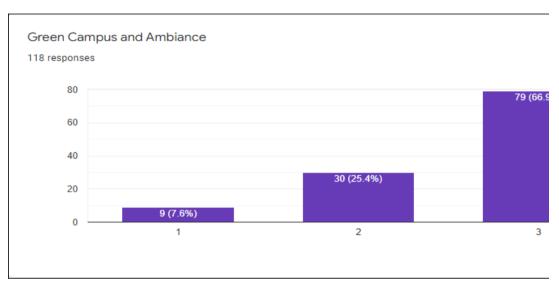

## 1.4.1 - Institution obtains feedback on the syllabus and its transaction at tl

- 1. Students
- 2. Teachers
- 3. Employers
- 4. Alumni

## 1.4.2 - Feedback process of the Institution may be classified as follows

**(** 

A. Feedback collected, analyzed and action taken and feedback available on website

 $\circ$ 

- ы. Feedback collected, analyzed and action has been taken
- =eedback collected and analyzed
- = edback collected





1 2 3

















































Your active participation?

118 responses

















Was the ICT used was effective in usual communication?

118 responses







The Speaker was able to explain the topic clearly.

118 responses

60

54 (45.8%)































Do you think that the messages to practice ethics and human values will help in professional career

118 responses



















Continuous learning approach and holistic development at ABBS has been helped me 118 responses





he institution from the following stakeholders



















Сору





















































□ Сору



















































ı∏ Conv