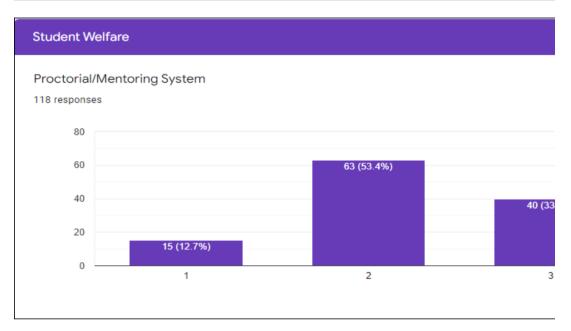

## 1.4.1 - Institution obtains feedback on the syllabus and its transaction at tl

- 1. Students
- 2. Teachers
- 3. Employers
- 4. Alumni

## 1.4.2 - Feedback process of the Institution may be classified as follows

**(** 

A. Feedback collected, analyzed and action taken and feedback available on website

 $\circ$ 

- ы. Feedback collected, analyzed and action has been taken
- =eedback collected and analyzed
- = edback collected





1 2 3

















































Your active participation?

118 responses

















Was the ICT used was effective in usual communication?

118 responses







The Speaker was able to explain the topic clearly.

118 responses

60

54 (45.8%)































Do you think that the messages to practice ethics and human values will help in professional career

118 responses



















Continuous learning approach and holistic development at ABBS has been helped me 118 responses





he institution from the following stakeholders



















Сору





















































□ Сору



















































ı∏ Conv