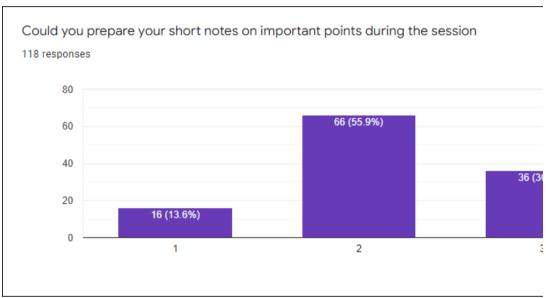

## 1.4.1 - Institution obtains feedback on the syllabus and its transaction at tl

- 1. Students
- 2. Teachers
- 3. Employers
- 4. Alumni

## 1.4.2 - Feedback process of the Institution may be classified as follows

**(** 

A. Feedback collected, analyzed and action taken and feedback available on website

 $\circ$ 

- ы. Feedback collected, analyzed and action has been taken
- =eedback collected and analyzed
- = edback collected





1 2 3

















































Your active participation?

118 responses

















Was the ICT used was effective in usual communication?

118 responses







The Speaker was able to explain the topic clearly.

118 responses

60

54 (45.8%)































Do you think that the messages to practice ethics and human values will help in professional career

118 responses



















Continuous learning approach and holistic development at ABBS has been helped me 118 responses





he institution from the following stakeholders



















Сору





















































□ Сору



















































ı∏ Conv