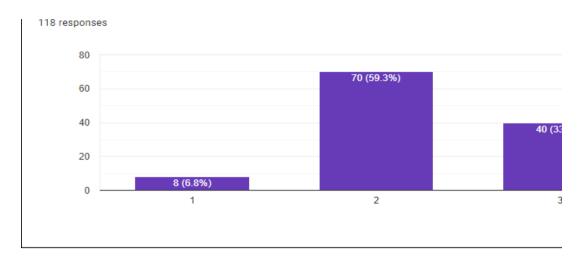

1 2 3

Your active participation?

118 responses

Was the ICT used was effective in usual communication?

118 responses

The Speaker was able to explain the topic clearly.

118 responses

60