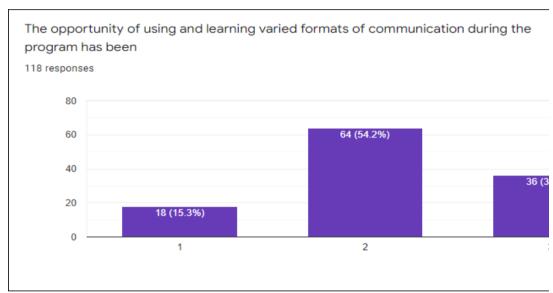

on at tl

- 1. Students
- 2. Teachers
- 3. Employers
- 4. Alumni

## 1.4.2 - Feedback process of the Institution may be classified as follows

**(** 

A. Feedback collected, analyzed and action taken and feedback available on website

 $\circ$ 

- ы. Feedback collected, analyzed and action has been taken
- =eedback collected and analyzed
- = edback collected





1 2 3

















































Your active participation?

118 responses

















Was the ICT used was effective in usual communication?

118 responses







The Speaker was able to explain the topic clearly.

118 responses

60

54 (45.8%)































Do you think that the messages to practice ethics and human values will help in professional career

118 responses



















Continuous learning approach and holistic development at ABBS has been helped me 118 responses





he institution from the following stakeholders



















Сору





















































□ Сору



















































ı∏ Conv