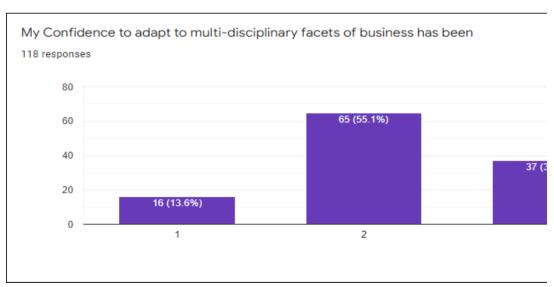

action at tl

- 1. Students
- 2. Teachers
- 3. Employers
- 4. Alumni

## 1.4.2 - Feedback process of the Institution may be classified as follows

**(** 

A. Feedback collected, analyzed and action taken and feedback available on website

 $\circ$ 

- ы. Feedback collected, analyzed and action has been taken
- =eedback collected and analyzed
- = edback collected





1 2 3

















































Your active participation?

118 responses

















Was the ICT used was effective in usual communication?

118 responses







The Speaker was able to explain the topic clearly.

118 responses

60

54 (45.8%)































Do you think that the messages to practice ethics and human values will help in professional career

118 responses



















Continuous learning approach and holistic development at ABBS has been helped me 118 responses





he institution from the following stakeholders



















Сору





















































□ Сору



















































ı∏ Conv