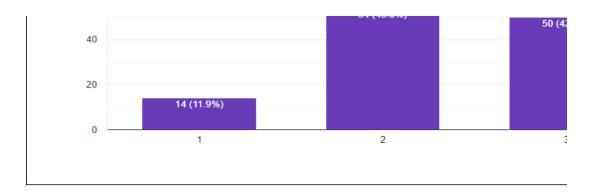

54 (45.8%)

Do you think that the messages to practice ethics and human values will help in professional career

118 responses

Continuous learning approach and holistic development at ABBS has been helped me 118 responses