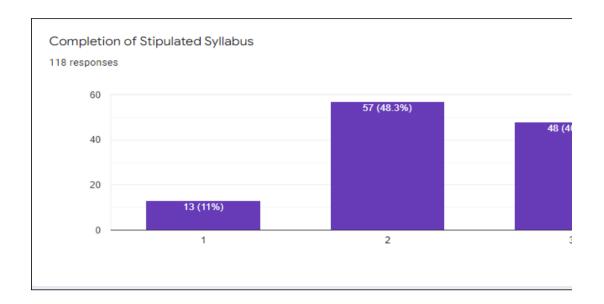

## 1.4.1 - Institution obtains feedback on the syllabus and its transaction at tl

- 1. Students
- 2. Teachers
- 3. Employers
- 4. Alumni

## 1.4.2 - Feedback process of the Institution may be classified as follows

**(** 

A. Feedback collected, analyzed and action taken and feedback available on website

 $\circ$ 

- ы. Feedback collected, analyzed and action has been taken
- =eedback collected and analyzed
- = edback collected





1 2 3

















































Your active participation?

118 responses

















Was the ICT used was effective in usual communication?

118 responses







The Speaker was able to explain the topic clearly.

118 responses

60

54 (45.8%)































Do you think that the messages to practice ethics and human values will help in professional career

118 responses



















Continuous learning approach and holistic development at ABBS has been helped me 118 responses





he institution from the following stakeholders



















Сору





















































□ Сору



















































ı∏ Conv