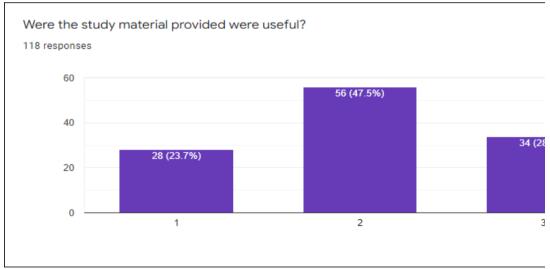

## 1.4.1 - Institution obtains feedback on the syllabus and its transaction at tl

- 1. Students
- 2. Teachers
- 3. Employers
- 4. Alumni

## 1.4.2 - Feedback process of the Institution may be classified as follows

**(** 

A. Feedback collected, analyzed and action taken and feedback available on website

 $\circ$ 

- ы. Feedback collected, analyzed and action has been taken
- =eedback collected and analyzed
- = edback collected





1 2 3

















































Your active participation?

118 responses

















Was the ICT used was effective in usual communication?

118 responses







The Speaker was able to explain the topic clearly.

118 responses

60

54 (45.8%)































Do you think that the messages to practice ethics and human values will help in professional career

118 responses



















Continuous learning approach and holistic development at ABBS has been helped me 118 responses





he institution from the following stakeholders



















Сору





















































□ Сору



















































ı∏ Conv