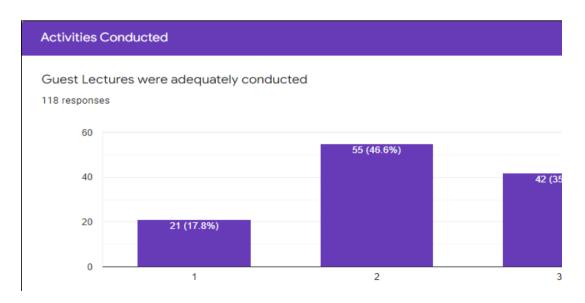

## 1.4.1 - Institution obtains feedback on the syllabus and its transaction at tl

- 1. Students
- 2. Teachers
- 3. Employers
- 4. Alumni

## 1.4.2 - Feedback process of the Institution may be classified as follows

**(** 

A. Feedback collected, analyzed and action taken and feedback available on website

 $\circ$ 

- ы. Feedback collected, analyzed and action has been taken
- =eedback collected and analyzed
- = edback collected





1 2 3

















































Your active participation?

118 responses

















Was the ICT used was effective in usual communication?

118 responses







The Speaker was able to explain the topic clearly.

118 responses

60

54 (45.8%)































Do you think that the messages to practice ethics and human values will help in professional career

118 responses



















Continuous learning approach and holistic development at ABBS has been helped me 118 responses





he institution from the following stakeholders



















Сору





















































□ Сору



















































ı∏ Conv