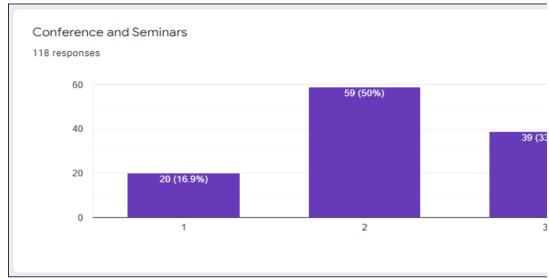

## 1.4.1 - Institution obtains feedback on the syllabus and its transaction at tl

- 1. Students
- 2. Teachers
- 3. Employers
- 4. Alumni

## 1.4.2 - Feedback process of the Institution may be classified as follows

**(** 

A. Feedback collected, analyzed and action taken and feedback available on website

 $\circ$ 

- ы. Feedback collected, analyzed and action has been taken
- =eedback collected and analyzed
- = edback collected





1 2 3

















































Your active participation?

118 responses

















Was the ICT used was effective in usual communication?

118 responses







The Speaker was able to explain the topic clearly.

118 responses

60

54 (45.8%)































Do you think that the messages to practice ethics and human values will help in professional career

118 responses



















Continuous learning approach and holistic development at ABBS has been helped me 118 responses





he institution from the following stakeholders



















Сору





















































□ Сору



















































ı∏ Conv