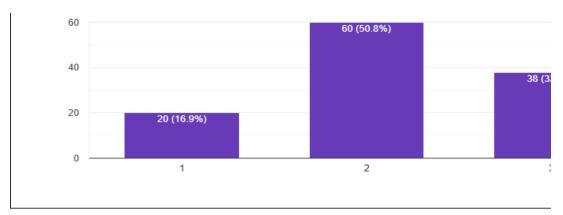

54 (45.8%)

Do you think that the messages to practice ethics and human values will help in professional career

118 responses

Continuous learning approach and holistic development at ABBS has been helped me 118 responses