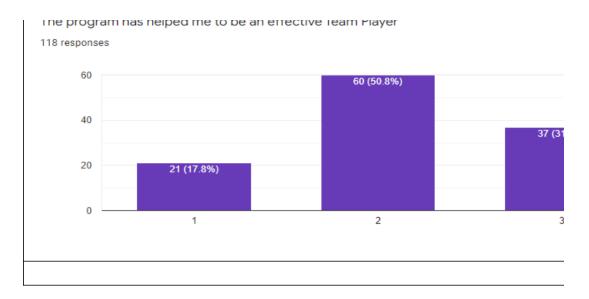

tion at tl

- 1. Students
- 2. Teachers
- 3. Employers
- 4. Alumni

## 1.4.2 - Feedback process of the Institution may be classified as follows

**(** 

A. Feedback collected, analyzed and action taken and feedback available on website

 $\circ$ 

- ы. Feedback collected, analyzed and action has been taken
- =eedback collected and analyzed
- = edback collected





1 2 3

















































Your active participation?

118 responses

















Was the ICT used was effective in usual communication?

118 responses







The Speaker was able to explain the topic clearly.

118 responses

60

54 (45.8%)































Do you think that the messages to practice ethics and human values will help in professional career

118 responses



















Continuous learning approach and holistic development at ABBS has been helped me 118 responses





he institution from the following stakeholders



















Сору





















































□ Сору



















































ı∏ Conv