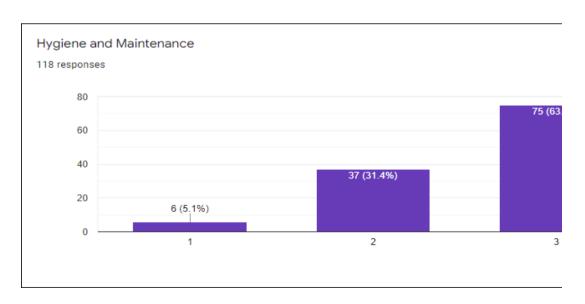

## 1.4.1 - Institution obtains feedback on the syllabus and its transaction at tl

- 1. Students
- 2. Teachers
- 3. Employers
- 4. Alumni

## 1.4.2 - Feedback process of the Institution may be classified as follows

**(** 

A. Feedback collected, analyzed and action taken and feedback available on website

 $\circ$ 

- ы. Feedback collected, analyzed and action has been taken
- =eedback collected and analyzed
- = edback collected





1 2 3

















































Your active participation?

118 responses

















Was the ICT used was effective in usual communication?

118 responses







The Speaker was able to explain the topic clearly.

118 responses

60

54 (45.8%)































Do you think that the messages to practice ethics and human values will help in professional career

118 responses



















Continuous learning approach and holistic development at ABBS has been helped me 118 responses





he institution from the following stakeholders



















Сору





















































□ Сору



















































ı∏ Conv