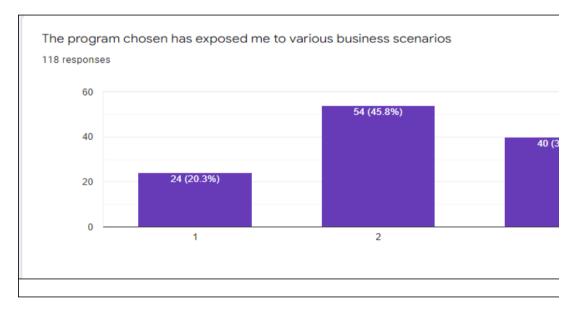

nsaction at tl

- 1. Students
- 2. Teachers
- 3. Employers
- 4. Alumni

## 1.4.2 - Feedback process of the Institution may be classified as follows

**(** 

A. Feedback collected, analyzed and action taken and feedback available on website

 $\circ$ 

- ы. Feedback collected, analyzed and action has been taken
- =eedback collected and analyzed
- = edback collected





1 2 3

















































Your active participation?

118 responses

















Was the ICT used was effective in usual communication?

118 responses







The Speaker was able to explain the topic clearly.

118 responses

60

54 (45.8%)































Do you think that the messages to practice ethics and human values will help in professional career

118 responses



















Continuous learning approach and holistic development at ABBS has been helped me 118 responses





he institution from the following stakeholders



















Сору





















































□ Сору



















































ı∏ Conv