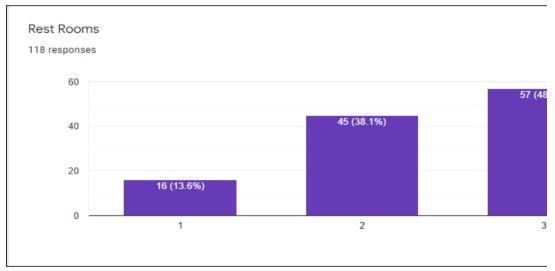

## 1.4.1 - Institution obtains feedback on the syllabus and its transaction at tl

- 1. Students
- 2. Teachers
- 3. Employers
- 4. Alumni

## 1.4.2 - Feedback process of the Institution may be classified as follows

**(** 

A. Feedback collected, analyzed and action taken and feedback available on website

 $\circ$ 

- ы. Feedback collected, analyzed and action has been taken
- =eedback collected and analyzed
- = edback collected





1 2 3

















































Your active participation?

118 responses

















Was the ICT used was effective in usual communication?

118 responses







The Speaker was able to explain the topic clearly.

118 responses

60

54 (45.8%)































Do you think that the messages to practice ethics and human values will help in professional career

118 responses



















Continuous learning approach and holistic development at ABBS has been helped me 118 responses





he institution from the following stakeholders



















Сору





















































□ Сору



















































ı∏ Conv