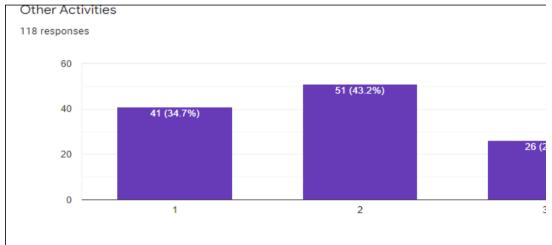

## 1.4.1 - Institution obtains feedback on the syllabus and its transaction at tl

- 1. Students
- 2. Teachers
- 3. Employers
- 4. Alumni

## 1.4.2 - Feedback process of the Institution may be classified as follows

**(** 

A. Feedback collected, analyzed and action taken and feedback available on website

 $\circ$ 

- ы. Feedback collected, analyzed and action has been taken
- =eedback collected and analyzed
- = edback collected





1 2 3

















































Your active participation?

118 responses

















Was the ICT used was effective in usual communication?

118 responses







The Speaker was able to explain the topic clearly.

118 responses

60

54 (45.8%)































Do you think that the messages to practice ethics and human values will help in professional career

118 responses



















Continuous learning approach and holistic development at ABBS has been helped me 118 responses





he institution from the following stakeholders



















Сору





















































□ Сору



















































ı∏ Conv