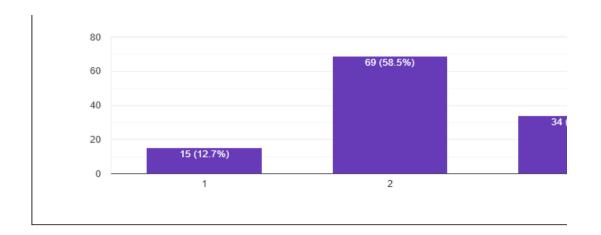

1 2 3

Your active participation?

118 responses

Was the ICT used was effective in usual communication?

118 responses

The Speaker was able to explain the topic clearly.

118 responses

60