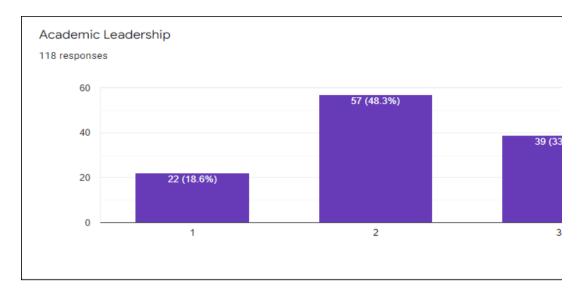

## 1.4.1 - Institution obtains feedback on the syllabus and its transaction at tl

- 1. Students
- 2. Teachers
- 3. Employers
- 4. Alumni

## 1.4.2 - Feedback process of the Institution may be classified as follows

**(** 

A. Feedback collected, analyzed and action taken and feedback available on website

 $\circ$ 

- ы. Feedback collected, analyzed and action has been taken
- =eedback collected and analyzed
- = edback collected





1 2 3

















































Your active participation?

118 responses

















Was the ICT used was effective in usual communication?

118 responses







The Speaker was able to explain the topic clearly.

118 responses

60

54 (45.8%)































Do you think that the messages to practice ethics and human values will help in professional career

118 responses



















Continuous learning approach and holistic development at ABBS has been helped me 118 responses





he institution from the following stakeholders



















Сору





















































□ Сору



















































ı∏ Conv