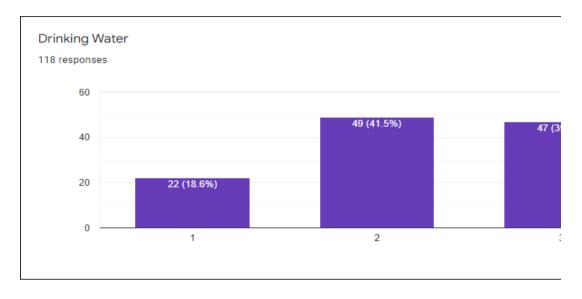

## 1.4.1 - Institution obtains feedback on the syllabus and its transaction at tl

- 1. Students
- 2. Teachers
- 3. Employers
- 4. Alumni

## 1.4.2 - Feedback process of the Institution may be classified as follows

**(** 

A. Feedback collected, analyzed and action taken and feedback available on website

 $\circ$ 

- ы. Feedback collected, analyzed and action has been taken
- =eedback collected and analyzed
- = edback collected





1 2 3

















































Your active participation?

118 responses

















Was the ICT used was effective in usual communication?

118 responses







The Speaker was able to explain the topic clearly.

118 responses

60

54 (45.8%)































Do you think that the messages to practice ethics and human values will help in professional career

118 responses



















Continuous learning approach and holistic development at ABBS has been helped me 118 responses





he institution from the following stakeholders



















Сору





















































□ Сору



















































ı∏ Conv