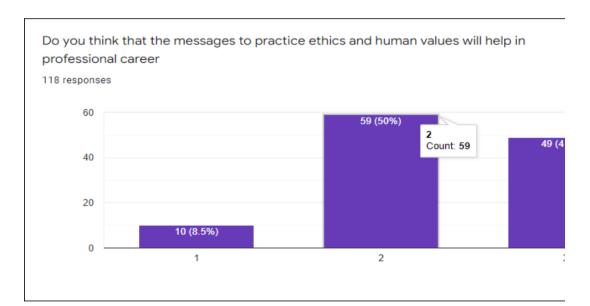

54 (45.8%)

Do you think that the messages to practice ethics and human values will help in professional career

118 responses

Continuous learning approach and holistic development at ABBS has been helped me 118 responses