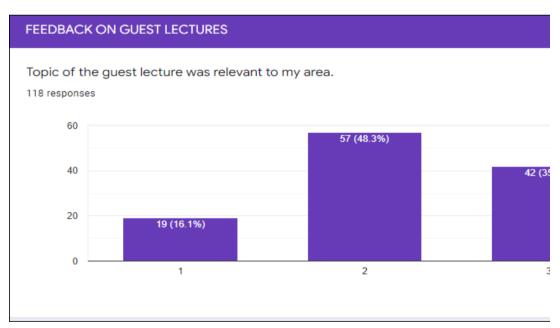

1 2 3

Your active participation?

118 responses

Was the ICT used was effective in usual communication?

118 responses

The Speaker was able to explain the topic clearly.

118 responses

60