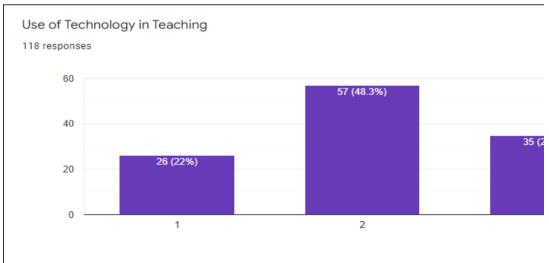

## 1.4.1 - Institution obtains feedback on the syllabus and its transaction at tl

- 1. Students
- 2. Teachers
- 3. Employers
- 4. Alumni

## 1.4.2 - Feedback process of the Institution may be classified as follows

**(** 

A. Feedback collected, analyzed and action taken and feedback available on website

 $\circ$ 

- ы. Feedback collected, analyzed and action has been taken
- =eedback collected and analyzed
- = edback collected





1 2 3

















































Your active participation?

118 responses

















Was the ICT used was effective in usual communication?

118 responses







The Speaker was able to explain the topic clearly.

118 responses

60

54 (45.8%)































Do you think that the messages to practice ethics and human values will help in professional career

118 responses



















Continuous learning approach and holistic development at ABBS has been helped me 118 responses





he institution from the following stakeholders



















Сору





















































□ Сору



















































ı∏ Conv