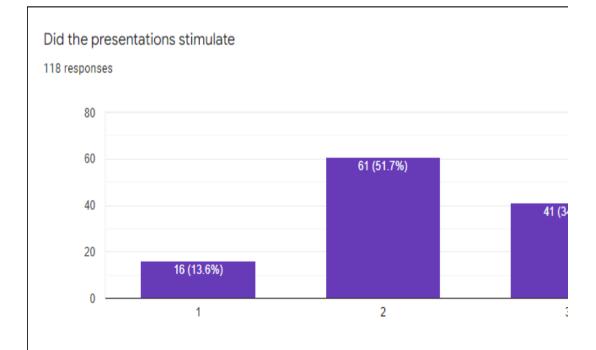

1 2 3

Your active participation?

118 responses

Was the ICT used was effective in usual communication?

118 responses

The Speaker was able to explain the topic clearly.

118 responses

60