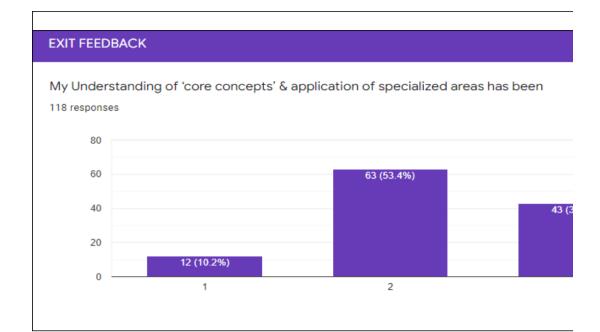

54 (45.8%)

Do you think that the messages to practice ethics and human values will help in professional career

118 responses

Continuous learning approach and holistic development at ABBS has been helped me 118 responses